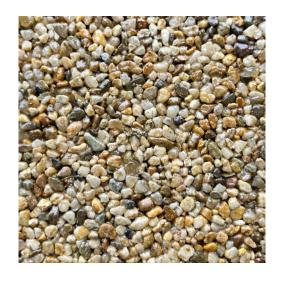

## Technical Data Sheet

**Aggregate Name:** Coshel Quartz

Sizes Available: 2-5mm

**Material:** Quartz

**Product Description:** Pale yellow aggregate

with darker tones, semi-rounded in shape