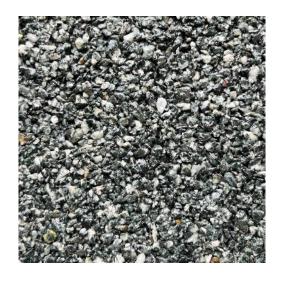

## Technical Data Sheet

**Aggregate Name:** Emerald Silver Sizes Available: 1-3mm, 2-5mm

**Material:** Quartz

Product Description: Dark green aggregate

with silver flecks, angular in shape