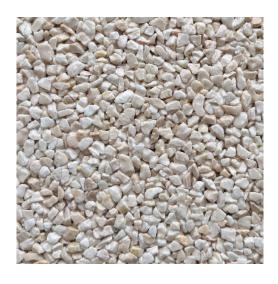

## Technical Data Sheet

**Aggregate Name:** Ivory Marble Sizes Available: 1-3mm, 2-5mm

**Material**: Marble

Product Description: Uniform pale cream

aggregate, semi-angular in shape